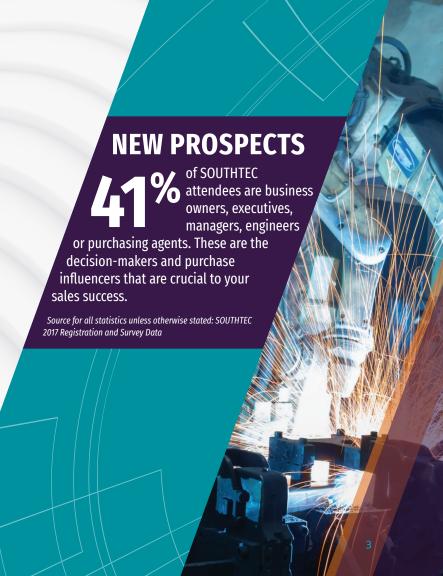

#### **MEET NEW PROSPECTS**

61%

of the SOUTHTEC audience were first-time attendees