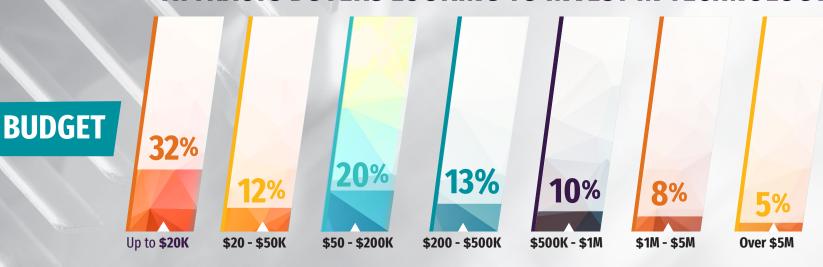

## ATTRACTS BUYERS LOOKING TO INVEST IN TECHNOLOGY

of the SOUTHTEC audience has equipment budgets that exceed \$200,000. SOUTHTEC delivers qualified buyers with funded projects.

**75**%

of attendees influence equipment purchase decisions in their companies.