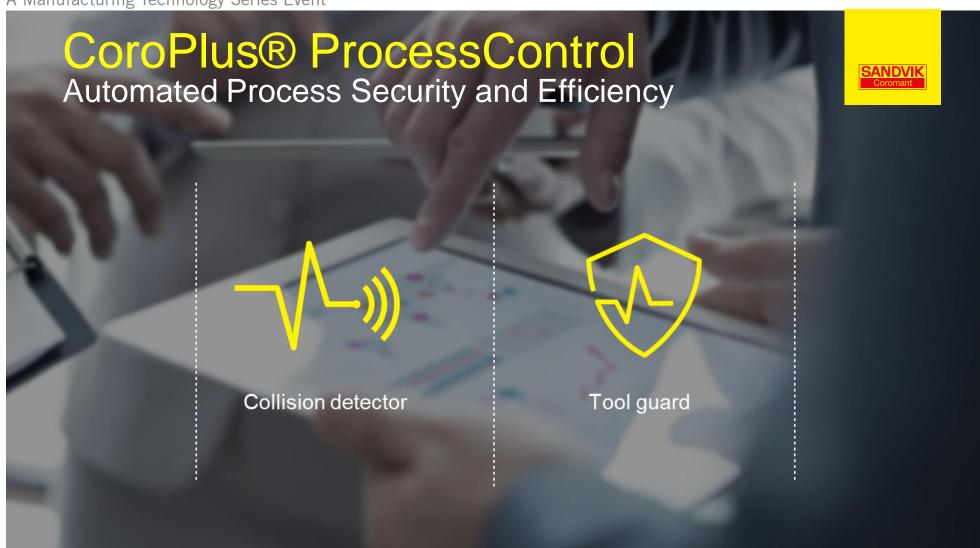

### CoroPlus® ProcessControl

**Machining Performance Monitoring** 

Efficiency created through continuous process control