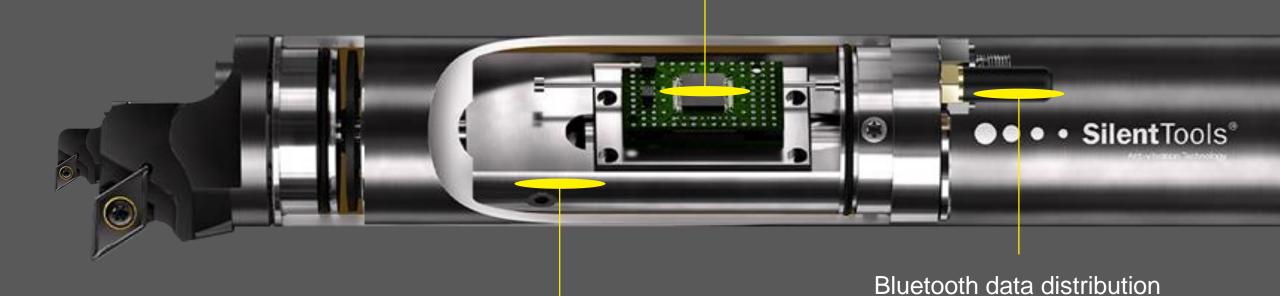

## southtec

SANDVIK Coromant

Damped turning adaptors with embedded connectivity for process optimization

Sensors embedded in adaptor

Leading damping technology

### **Live Process View**

- Surface quality indicator
- Vibration indicator
- Damping system temperature
- Battery status
- Cut recording
- In-cut indicator

**Coromant Capto® DTH Plus** 