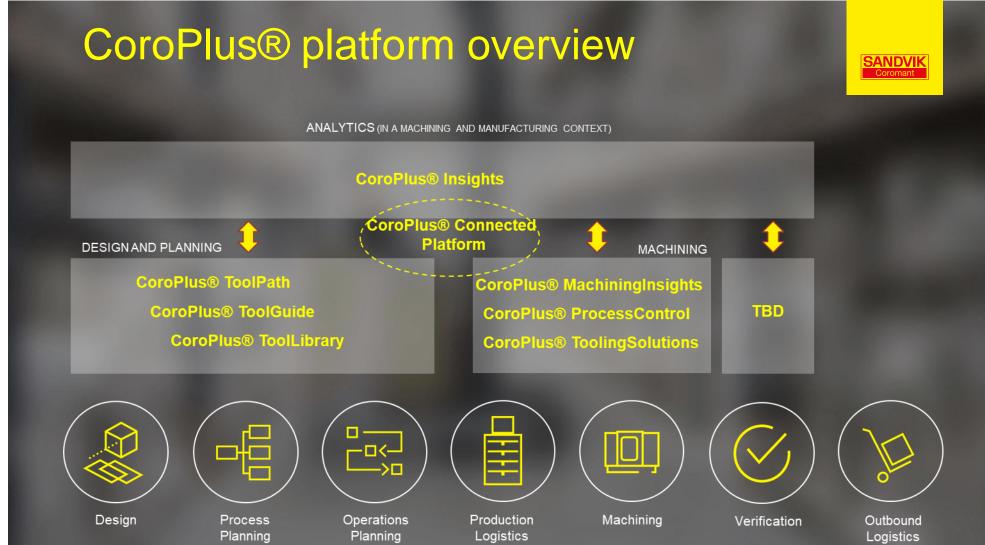

ed
- Agenda
- Intro to Industry 4.0
- Today's Pain Points
- Focus of Digital Technology
- Vision: "The Connected Machine Shop"
- Solutions to Get Started
- Key Takeaway
- Q&A





### Next phase in the industrial revolution





#### 1<sup>st</sup> industrial revolution

Water and steam power paved the way for mechanical manufacturing facilities.

1800



#### 2<sup>nd</sup> industrial revolution

Follows the introduction of electricity-powered mass production based on the division of labor.

1900



3<sup>rd</sup> industrial

Electronics and IT to

advance automation

in manufacturing.

revolution







#### 4<sup>th</sup> industrial revolution

Based on Cyber-Physical Systems.

















### **Today's Machine Shop**

**Typical value stream** 













## southtec





































SANDVIK Coromant

Damped turning adaptors with embedded connectivity for process optimization

Sensors embedded in adaptor



Leading damping technology







### **Live Process View**



- Surface quality indicator
- Vibration indicator
- Damping system temperature
- Battery status
- Cut recording
- In-cut indicator











**Coromant Capto® DTH Plus** 













### CoroPlus® ProcessControl

**Machining Performance Monitoring** 





Efficiency created through continuous process control



















### CoroPlus® MachiningInsights

Insights You Just Can't Get From an Andon Light









### CoroPlus® MachiningInsights

Insights You Just Can't Get From an Andon Light







### Key Take Away

Open platform solutions that connect to other eco-systems