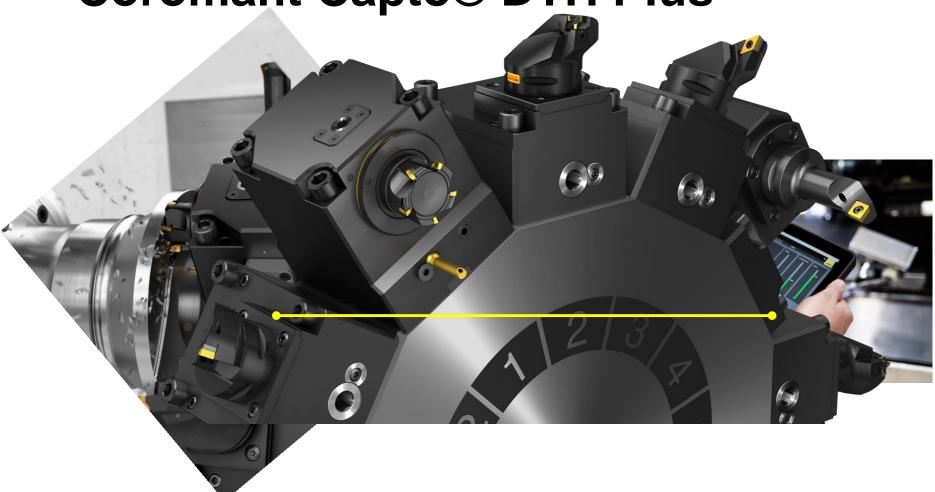

## southtec

SANDVIK Coromant

Damped turning adaptors with embedded connectivity for process optimization

Sensors embedded in adaptor

Leading damping technology

### **Live Process View**

- Surface quality indicator
- Vibration indicator
- Damping system temperature
- Battery status
- Cut recording
- In-cut indicator

**Coromant Capto® DTH Plus** 