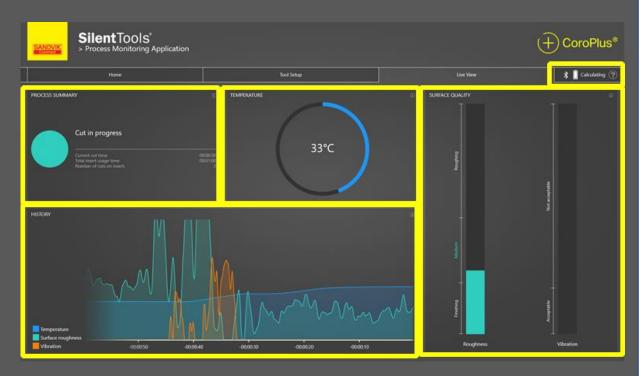

### **Live Process View**

- Surface quality indicator
- Vibration indicator
- Damping system temperature
- Battery status
- Cut recording
- In-cut indicator

**Coromant Capto® DTH Plus** 