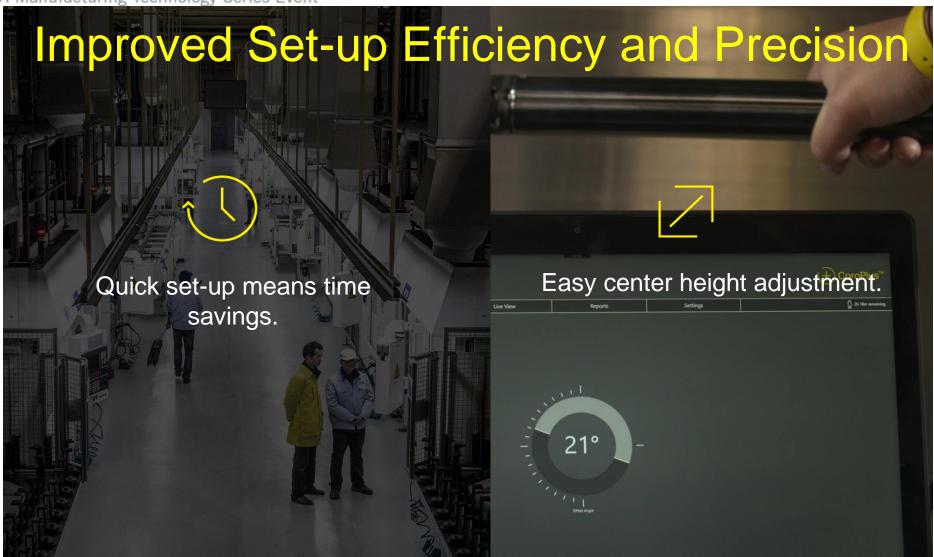

### CoroPlus® ProcessControl

**Machining Performance Monitoring** 

Efficiency created through continuous process control