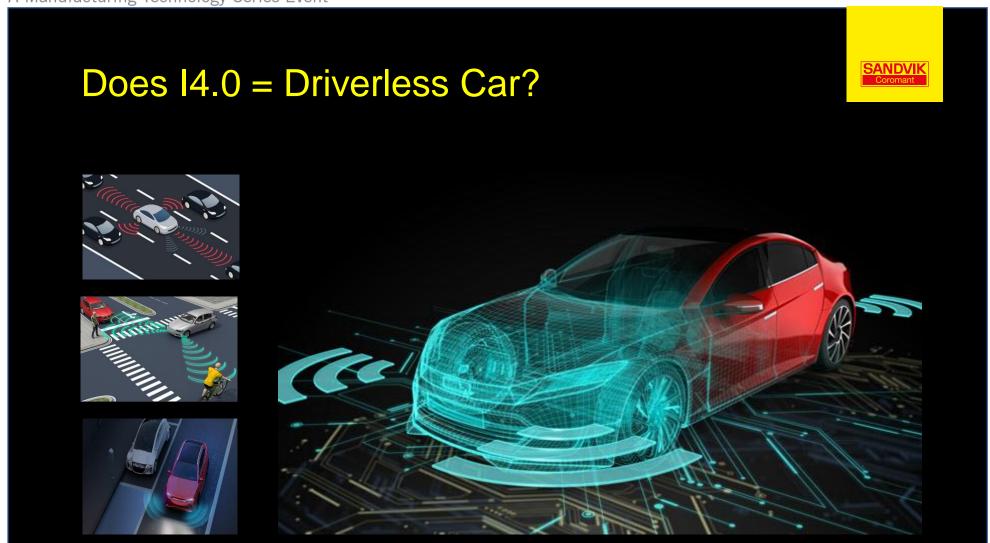

### Next phase in the industrial revolution

#### 4<sup>th</sup> industrial revolution

Based on Cyber-Physical Systems.