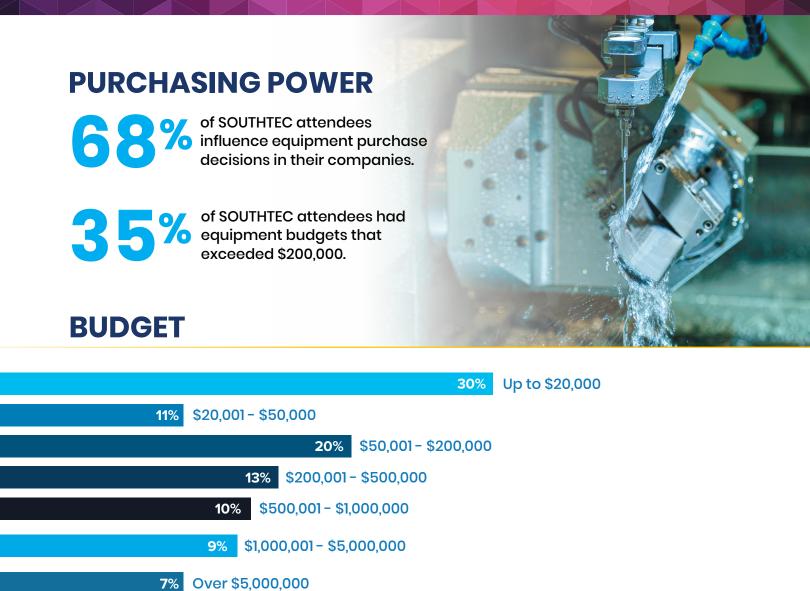

Progressive Machine Works       | White Oak Carpet                |
| Flint Machine Tools                     | MAXIM SYSTEMS Inc.              | ProMATIC Automation             | Wiley Manufacturing, Inc.       |
| FN America                              | MBX Aerogen                     | Purem                           | Wyoming Machine                 |
| Freudenberg Sealing                     | McAlister Design & Automation   | Quality Metal Fab               | ZF Group                        |
| Technologies                            | Michelin                        | Race City Powder Coating Inc.   | Zion Guitar Technology          |
|                                         |                                 |                                 |                                 |



#### **TOP TECHNOLOGIES EVALUATED**

SOUTHTEC attendees indicated they came to the show to evaluate the following technologies, among others (multiple responses):

| Automated Manufacturing & Assembly | 29% | Lasers & Laser Systems           | 12% |
|------------------------------------|-----|----------------------------------|-----|
| CNC Controls & Accessories         | 27% | Measurement Inspection & Testing | 11% |
| Tooling                            | 21% | Assembly & Joining               | 11% |
| 3D Printing/Additive Manufacturing | 21% | Advanced Materials               | 11% |
| Machining Centers                  | 20% | Workholding Systems & Devices    | 10% |
| Milling                            | 18% | Coolants & Lubricants            | 10% |
| Robotics