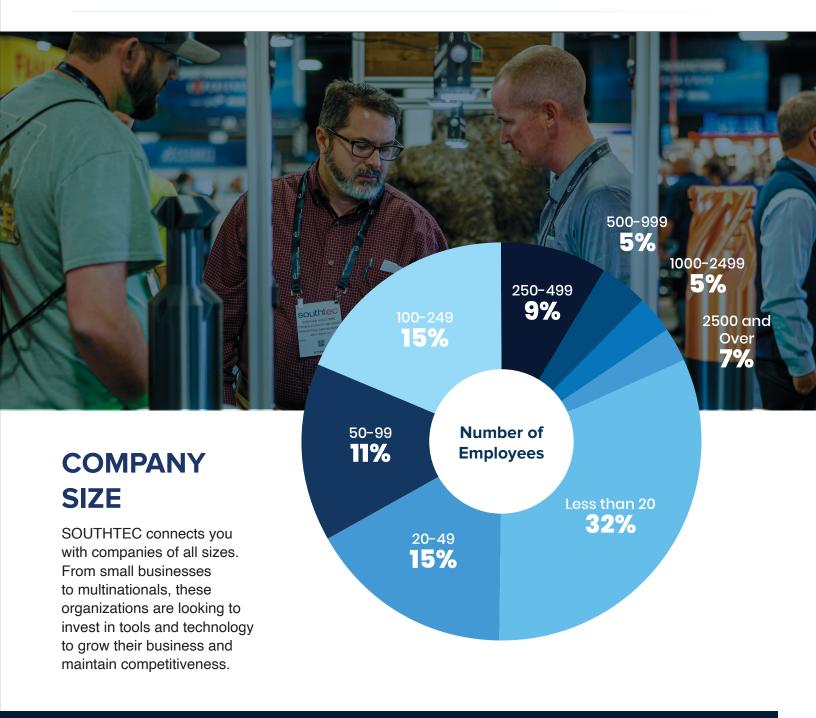

| 59  |
| TOTAL EXHIBITING 420           | INDUSTRY ALLIANCES                 | 50+ |
| NEW PRODUCTS<br>ON DISPLAY 106 | HOURS OF<br>NETWORKING             | 20  |
| TOTAL EVENT<br>FOOTPRINT 230K  |                                    |     |

SME Events+ App was the ultimate digital connection to SOUTHTEC



Audiences accessed the event schedule, the Smart Manufacturing Experience highlights, and an interactive floor plan and exhibitor list, while enjoying special offers, exclusive content and A.I. recommendations to connect with exhibitors, products, and people at the event!

#### **JOB FUNCTIONS**

- 14% Owner/Company Management/ Corporate Executive
  - Manufacturing Engineering Department (non-management)
  - 7% Manufacturing Production Management



**4%** Design Engineer



#### Sine 4

#### **ATTENDEES' PRIMARY TYPE OF BUSINESS**

Industries of all types are looking to invest in manufacturing technologies. At SOUTHTEC, you'll find a diversification of industries unlike any other event. Top industries represented at EASTEC 2023 included:

- Manufacturing
- Automotive Industrial and Commercial Machinery Aircraft/Aerospace Consulting/Engineering Fabricated Metal/Stampings Services (Financial and Other)
- Electronics/Computers Plastic Products Academic Institution Research & Development Defense Oil & Gas Medical/Surgical

#### **TOP ATTENDING COMPANIES**

These industry-leading companies and many more sent representatives to SOUTHTEC to research and purchase additive manufacturing solutions.

| A.Berger Inc.                           | General Electric